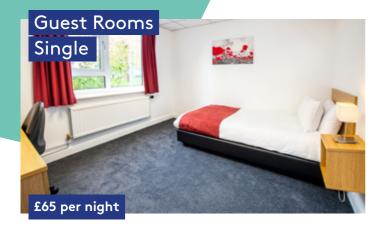

- · Single bed
- · En-suite shower room
- · Towels & toiletries
- · Tea & coffee making facilities in the bedroom
- $\boldsymbol{\cdot}$  Iron and ironing board
- · Rooms serviced daily
- · Wi-Fi
- · Hairdryer
- · Complimentary parking
- Full Lancashire breakfast