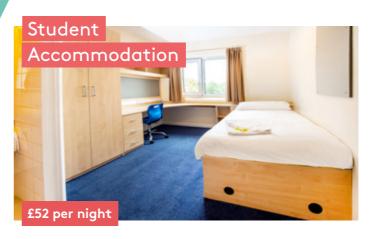

## Accommodation at the heart of the action

- · Single bed
- · En-suite shower room
- · Towels
- . Wi-Fi
- · Communal kitchen with tea and coffee facilities
- · Complimentary parking
- · Continental breakfast
- Upgrade to a full Lancashire breakfast for an additional supplement of £4