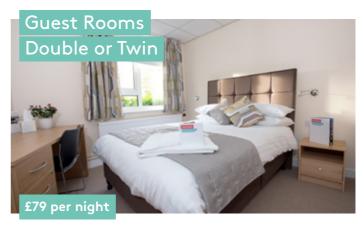

- Double or two single beds
- · En-suite shower room
- · Towels & toiletries
- Tea & coffee making facilities in the bedroom
- · Iron and ironing board
- · Rooms serviced daily
- · Wi-Fi
- · Hairdryer
- · Complimentary parking
- Full Lancashire breakfast